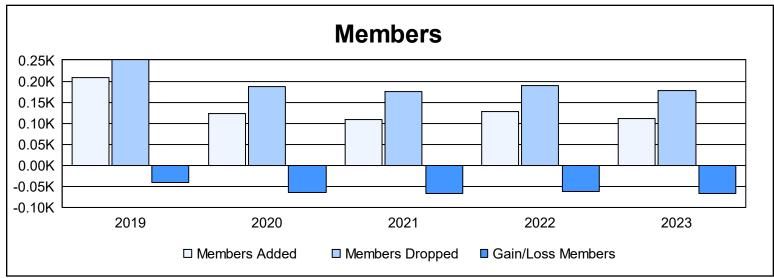

District 2 T2

As of June 2023 Cumulative

| Year      | New<br>Clubs | Dropped<br>Clubs | Gain/<br>Loss<br>Clubs | New<br>Members | Charter<br>Members | Reinstate<br>Members | Transfer<br>Members | Total<br>Member<br>Added | Total<br>Members<br>Dropped | Gain/<br>Loss<br>Members |
|-----------|--------------|------------------|------------------------|----------------|--------------------|----------------------|---------------------|--------------------------|-----------------------------|--------------------------|
| 2018-2019 | 2            | 1                | 1                      | 143            | 54                 | 1                    | 11                  | 209                      | 250                         | -41                      |
| 2019-2020 | 0            | 0                | 0                      | 111            | 0                  | 3                    | 8                   | 122                      | 186                         | -64                      |
| 2020-2021 | 0            | 4                | -4                     | 94             | 2                  | 1                    | 11                  | 108                      | 176                         | -68                      |
| 2021-2022 | 0            | 3                | -3                     | 124            | 0                  | 2                    | 1                   | 127                      | 190                         | -63                      |
| 2022-2023 | 0            | 4                | -4                     | 91             | 0                  | 3                    | 16                  | 110                      | 178                         | -68                      |
| Average   | 0            | 2                | -2                     | 113            | 11                 | 2                    | 9                   | 135                      | 196                         | -61                      |