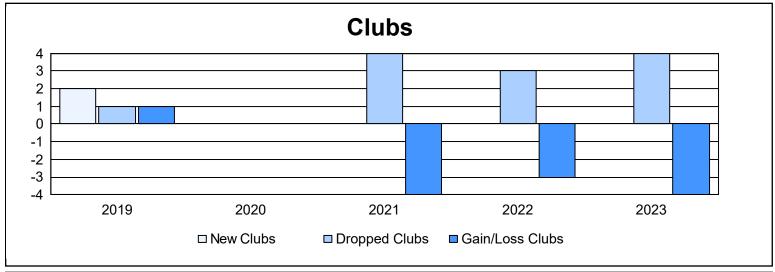

District 2 T2

As of June 2023 Cumulative

| Year      | New<br>Clubs | Dropped<br>Clubs | Gain/<br>Loss<br>Clubs | New<br>Members | Charter<br>Members | Reinstate<br>Members | Transfer<br>Members | Total<br>Member<br>Added | Total<br>Members<br>Dropped | Gain/<br>Loss<br>Members |
|-----------|--------------|------------------|------------------------|----------------|--------------------|----------------------|---------------------|--------------------------|-----------------------------|--------------------------|
| 2018-2019 | 2            | 1                | 1                      | 143            | 54                 | 1                    | 11                  | 209                      | 250                         | -41                      |
| 2019-2020 | 0            | 0                | 0                      | 111            | 0                  | 3                    | 8                   | 122                      | 186                         | -64                      |
| 2020-2021 | 0            | 4                | -4                     | 94             | 2                  | 1                    | 11                  | 108                      | 176                         | -68                      |
| 2021-2022 | 0            | 3                | -3                     | 124            | 0                  | 2                    | 1                   | 127                      | 190                         | -63                      |
| 2022-2023 | 0            | 4                | -4                     | 91             | 0                  | 3                    | 16                  | 110                      | 178                         | -68                      |
| Average   | 0            | 2                | -2                     | 113            | 11                 | 2                    | 9                   | 135                      | 196                         | -61                      |